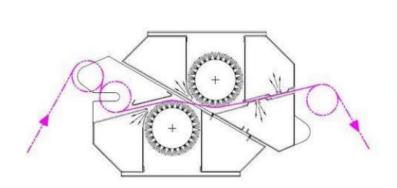

The brushe is working near the exhaust hood blade, keeping always the same distant and efficiency; after two suction blades are placed before the exit of the fabric.

The two sets of brushes, and the two sets of suction blades act at the same time on the front and the back of the fabric.