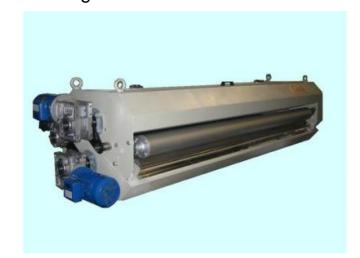

## Brusher "BRUSH COMPACT" small efficient cleaning machine

Reference: RF0071

The BRUSH COMPACT is a small and efficient cleaning machine easily applicable to any machine when one or more traditional brushes don't clean effectively the fabric.

The brushe is working near the exhaust hood blade, keeping always the same distant and efficiency; after two suction blades are placed before the exit of the fabric.

The two sets of brushes, and the two sets of suction blades act at the same time on the front and the back of the fabric.