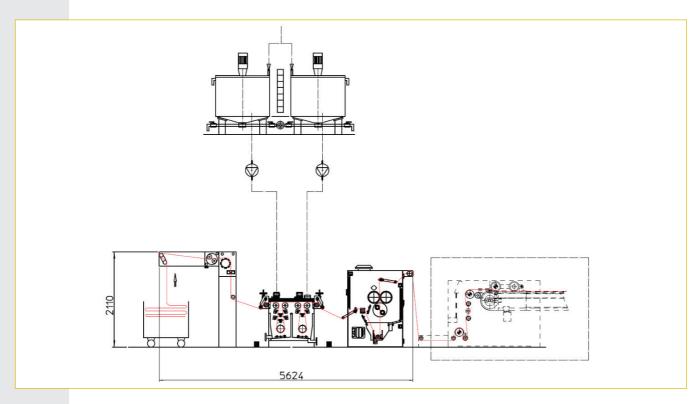

## **ROTO-CLEAN**

Scouring system for weaving oil removal

**Patented technology** 

| Installed power                        | Kw 9 STD                            |
|----------------------------------------|-------------------------------------|
| Max mechanical speed                   | 2<150 mt/min                        |
| Working width                          | 0,22< 3,4 MT                        |
| Steam consumption                      | 315 kg/h                            |
| Air consumption                        | 20 NI/Min                           |
| Spray system flow                      | From 100 up to 200 l/min adjustable |
| 1st washing tank capacity              | 250 lt.                             |
| -2 <sup>ND</sup> washing tank capacity | 250 lt.                             |
| Nr 2 - service tanks 2                 | Capacity 600 LTS/Each               |
| Nr 2 dosing tanks capacity             | 30 LTS /Each                        |
| Nr 2 filtering units capacity          | LT 30/Each                          |
| Control panel                          | Wide range TFT programmable         |
| Plc system                             | Allen bradley                       |
|                                        |                                     |

## **ROTO-CLEAN**

Scouring system for weaving oil removal

**Patented technology** 