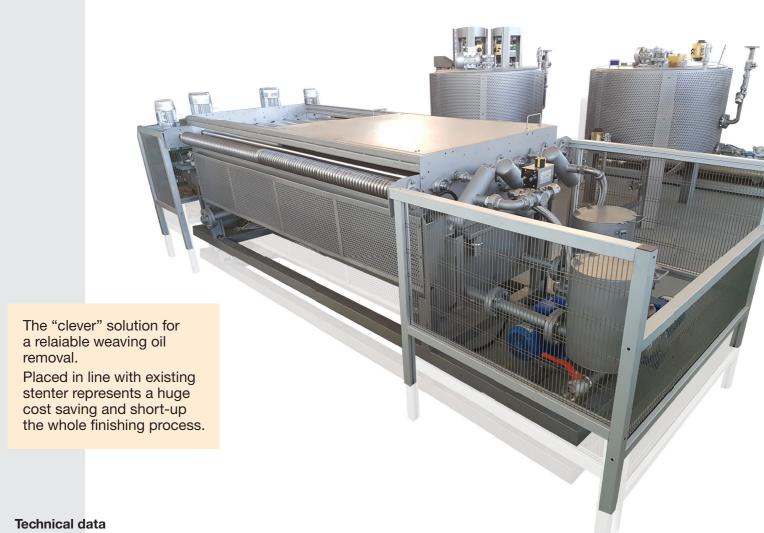

## **ROTO-CLEAN**

Scouring system for weaving oil removal

**Patented technology** 

| Installed power                        | Kw 9 STD                            |
|----------------------------------------|-------------------------------------|
| Max mechanical speed                   | 2<150 mt/min                        |
| Working width                          | 0,22< 3,4 MT                        |
| Steam consumption                      | 315 kg/h                            |
| Air consumption                        | 20 NI/Min                           |
| Spray system flow                      | From 100 up to 200 l/min adjustable |
| 1st washing tank capacity              | 250 lt.                             |
| -2 <sup>ND</sup> washing tank capacity | 250 lt.                             |
| Nr 2 - service tanks 2                 | Capacity 600 LTS/Each               |
| Nr 2 dosing tanks capacity             | 30 LTS /Each                        |
| Nr 2 filtering units capacity          | LT 30/Each                          |
| Control panel                          | Wide range TFT programmable         |
| Plc system                             | Allen bradley                       |
|                                        |                                     |

## **ROTO-CLEAN**

Scouring system for weaving oil removal

**Patented technology** 