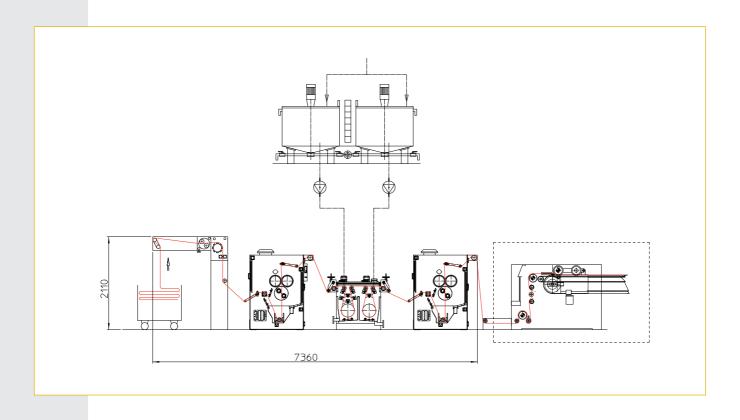

## **ROTO-CLEAN**

Scouring system for weaving oil removal

**Patented technology** 

| Installed power                        | Kw 9 STD                            |
|----------------------------------------|-------------------------------------|
| Max mechanical speed                   | 2<150 mt/min                        |
| Working width                          | 0,22< 3,4 MT                        |
| Steam consumption                      | 315 kg/h                            |
| Air consumption                        | 20 NI/Min                           |
| Spray system flow                      | From 100 up to 200 l/min adjustable |
| 1st washing tank capacity              | 250 lt.                             |
| -2 <sup>ND</sup> washing tank capacity | 250 lt.                             |
| Nr 2 - service tanks 2                 | Capacity 600 LTS/Each               |
| Nr 2 dosing tanks capacity             | 30 LTS /Each                        |
| Nr 2 filtering units capacity          | LT 30/Each                          |
| Control panel                          | Wide range TFT programmable         |
| Plc system                             | Allen bradley                       |
|                                        |                                     |

## **ROTO-CLEAN**

Scouring system for weaving oil removal

**Patented technology** 