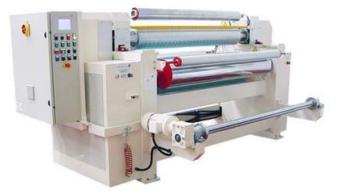

## **Embossing calender**

Reference: RF00978

Smooth or embossed calendering of textiles, tnt, film or paper is possible.

Top roller is ground, chromed and reground to a mirror finish or engraved surface according to production requirements, steel pressure roller with nylon sleeve. Bottom roller can be moved vertically, towards the chromed roller, by a couple of hydraulic cylinders.

Details and strength

The roller is mounted on a couple of lever mechanism so to be quickly and easily removable, should it be changed with an engraved roller.

Modular and compact design, customizable according to client's requirements.

Web width

From 500 to 6000 mm

Pressure/load

Calendering pressures are adjustable from 6 up to 60 tons.

Mechanical speed

0 – 20 m/min.

Heating

Oil filled and electrical heated roller or with external hot oil generator.