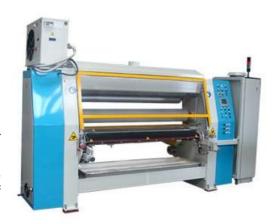

## Hot-melt printing machine for film transfer mod. Film-Print

Reference: RF0050

Hot-melt printing of film transfer is possible. New and improved model with better printing performance and higher production speed. "Film print" allows to coat film with different patterns for the so-called transfer technology or fashion foils, widely used in fashion especially for bags, shoes and clothing decoration. This product is designed for decoration of different types of fabric, leather synthetic leather and textiles.

Compact design

Quick and easy installation, thanks to unwind, rewind and control panel directly mounted on machine frame.

Quick replacement system for printing rollers.

Web width

1.800 mm

Mechanical speed

0 - 30 m/min

Heating

Oil filled heated roller

Valli: +39 340 5844398 NEW & USED TEXTILE MACHINES Brena: +39 340 7180652