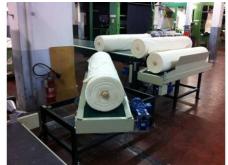

## Models:

- T-DP-24 bag tacking system, international patented system TEXMA Srl, the only one without triangle and and also able to work with the wet tissue
- Preparation line for open fabric
- Preparation line for tubular fabric
- T-RT linear rails for flat seams with a minimum cut of fabric
- T-L1 Automatic sewing system to join two towels with overheads lockstitch
- T-SV-24 Unwinding system for both tubular and open fabric
- Movable carriage,on wheels,to support Juki,Merrow sewing
- Automatic unit to cut and overedge carpets on the 4 sides