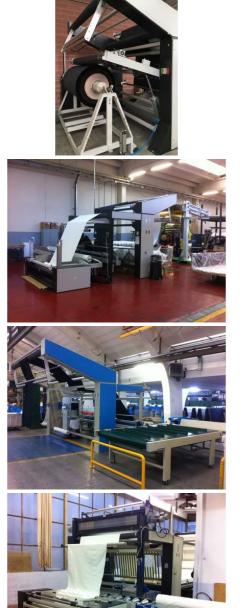

## Models:

- T-DP-24 bag tacking system, international patented system TEXMA Srl, the only one without triangle and and also able to work with the wet tissue
- Preparation line for open fabric
- Preparation line for tubular fabric
- T-RT linear rails for flat seams with a minimum cut of fabric
- T-L1 Automatic sewing system to join two towels with overheads lockstitch
- T-SV-24 Unwinding system for both tubular and open fabric
- Movable carriage,on wheels,to support Juki,Merrow sewing
- Automatic unit to cut and overedge carpets on the 4 sides