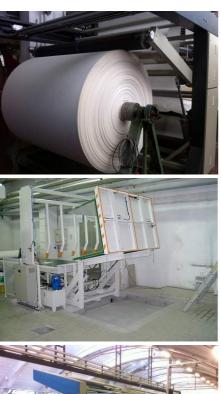

## Models:

- T-DP-24 bag tacking system, international patented system TEXMA Srl, the only one without triangle and and also able to work with the wet tissue
- Preparation line for open fabric
- Preparation line for tubular fabric
- T-RT linear rails for flat seams with a minimum cut of fabric
- T-L1 Automatic sewing system to join two towels with overheads lockstitch
- T-SV-24 Unwinding system for both tubular and open fabric
- Movable carriage,on wheels,to support Juki,Merrow sewing
- Automatic unit to cut and overedge carpets on the 4 sides