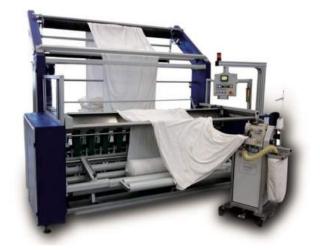

## Models:

- T-DP-24 bag tacking system, international patented system TEXMA Srl, the only one without triangle and and also able to work with the wet tissue
- Preparation line for open fabric
- Preparation line for tubular fabric
- T-RT linear rails for flat seams with a minimum cut of fabric
- T-L1 Automatic sewing system to join two towels with overheads lockstitch
- T-SV-24 Unwinding system for both tubular and open fabric
- Movable carriage,on wheels,to support Juki,Merrow sewing
- Automatic unit to cut and overedge carpets on the 4 sides