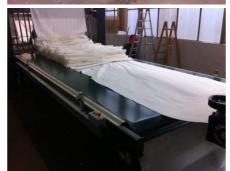

## Models:

- T-DP-24 bag tacking system, international patented system TEXMA Srl, the only one without triangle and and also able to work with the wet tissue
- Preparation line for open fabric
- Preparation line for tubular fabric
- T-RT linear rails for flat seams with a minimum cut of fabric
- T-L1 Automatic sewing system to join two towels with overheads lockstitch
- T-SV-24 Unwinding system for both tubular and open fabric
- Movable carriage,on wheels,to support Juki,Merrow sewing
- Automatic unit to cut and overedge carpets on the 4 sides