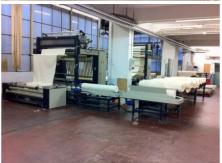

## Texma Video

Reference: RF00629

Specialists in industrial stitching system automation. Texma is the only company that produces a complete range of stitching system patented for both tubular and open width knits and jersey fabrics.

Special purpose machines designed and custom engineered to meet the very specific demands of our fabric finishing customers.

Specialists in industrial stitching system automation. Texma is the only company that produces a complete range of stitching system patented for both tubular and open width knits and jersey fabrics.

## Models:

- T-DP-24 bag tacking system, international patented system TEXMA Srl, the only one without triangle and and also able to work with the wet tissue
- Preparation line for open fabric
- Preparation line for tubular fabric
- T-RT linear rails for flat seams with a minimum cut of fabric
- T-L1 Automatic sewing system to join two towels with overheads lockstitch
- T-SV-24 Unwinding system for both tubular and open fabric
- Movable carriage,on wheels,to support Juki,Merrow sewing
- Automatic unit to cut and overedge carpets on the 4 sides