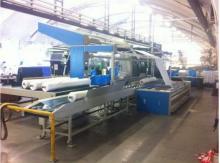

## Texma Video

Reference: RF00629

Specialists in industrial stitching system automation. Texma is the only company that produces a complete range of stitching system patented for both tubular and open width knits and jersey fabrics.

Special purpose machines designed and custom engineered to meet the very specific demands of our fabric finishing customers.

Specialists in industrial stitching system automation. Texma is the only company that produces a complete range of stitching system patented for both tubular and open width knits and jersey fabrics.

## Models:

- T-DP-24 bag tacking system, international patented system TEXMA Srl, the only one without triangle and and also able to work with the wet tissue
- Preparation line for open fabric
- Preparation line for tubular fabric
- T-RT linear rails for flat seams with a minimum cut of fabric
- T-L1 Automatic sewing system to join two towels with overheads lockstitch
- T-SV-24 Unwinding system for both tubular and open fabric
- Movable carriage,on wheels,to support Juki,Merrow sewing
- Automatic unit to cut and overedge carpets on the 4 sides