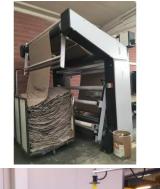

## Models:

- T-DP-24 bag tacking system, international patented system TEXMA Srl, the only one without triangle and and also able to work with the wet tissue
- Preparation line for open fabric
- Preparation line for tubular fabric
- T-RT linear rails for flat seams with a minimum cut of fabric
- T-L1 Automatic sewing system to join two towels with overheads lockstitch
- T-SV-24 Unwinding system for both tubular and open fabric
- Movable carriage,on wheels,to support Juki,Merrow sewing
- Automatic unit to cut and overedge carpets on the 4 sides