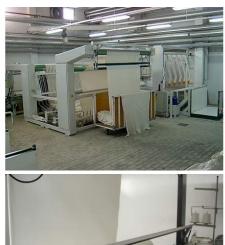

## Models:

- T-DP-24 bag tacking system, international patented system TEXMA Srl, the only one without triangle and and also able to work with the wet tissue
- Preparation line for open fabric
- Preparation line for tubular fabric
- T-RT linear rails for flat seams with a minimum cut of fabric
- T-L1 Automatic sewing system to join two towels with overheads lockstitch
- T-SV-24 Unwinding system for both tubular and open fabric
- Movable carriage,on wheels,to support Juki,Merrow sewing
- Automatic unit to cut and overedge carpets on the 4 sides