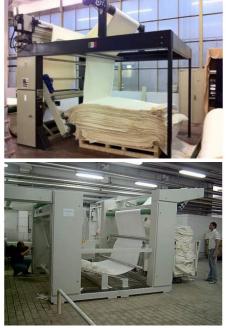

## Models:

- T-DP-24 bag tacking system, international patented system TEXMA Srl, the only one without triangle and and also able to work with the wet tissue
- Preparation line for open fabric
- Preparation line for tubular fabric
- T-RT linear rails for flat seams with a minimum cut of fabric
- T-L1 Automatic sewing system to join two towels with overheads lockstitch
- T-SV-24 Unwinding system for both tubular and open fabric
- Movable carriage,on wheels,to support Juki,Merrow sewing
- Automatic unit to cut and overedge carpets on the 4 sides