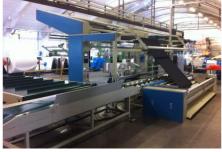

## Models:

- T-DP-24 bag tacking system, international patented system TEXMA Srl, the only one without triangle and and also able to work with the wet tissue
- Preparation line for open fabric
- Preparation line for tubular fabric
- T-RT linear rails for flat seams with a minimum cut of fabric
- T-L1 Automatic sewing system to join two towels with overheads lockstitch
- T-SV-24 Unwinding system for both tubular and open fabric
- Movable carriage,on wheels,to support Juki,Merrow sewing
- Automatic unit to cut and overedge carpets on the 4 sides