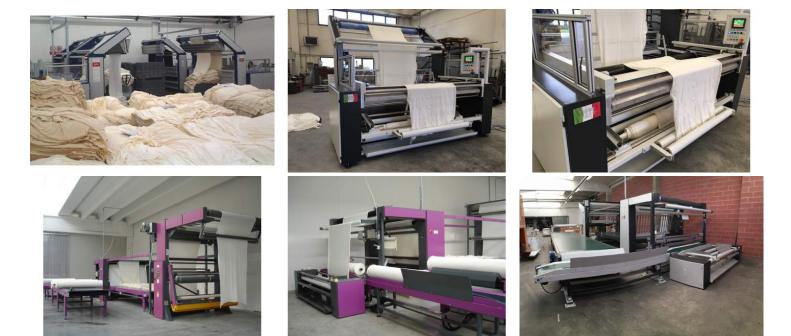

## Models:

- T-DP-24 bag tacking system, international patented system TEXMA Srl, the only one without triangle and and also able to work with the wet tissue
- Preparation line for open fabric
- Preparation line for tubular fabric
- T-RT linear rails for flat seams with a minimum cut of fabric
- T-L1 Automatic sewing system to join two towels with overheads lockstitch
- T-SV-24 Unwinding system for both tubular and open fabric
- Movable carriage,on wheels,to support Juki,Merrow sewing
- Automatic unit to cut and overedge carpets on the 4 sides