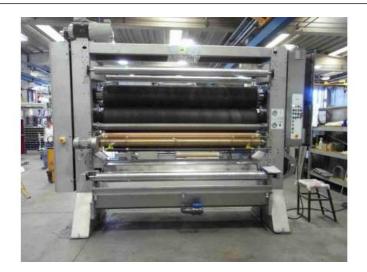

## F-TRE PADDER Corino

Reference: RF00616

Three roller open width squeezer for hydro-extraction in sequence with chemical product application, complete with water collection tank and chemical impregnation tanks. The machine is normally equipped with equalpressure squeezing rollers, with internal bearings. The pressure of contact of the first and second squeezing action can be adjusted independently. The tanks can be constructed to be removable and with pre-set bathheating