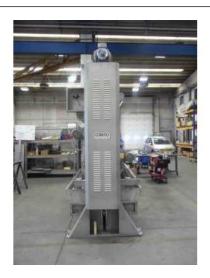

## F-TRE PADDER Corino

Reference: RF00616

Three roller open width squeezer for hydro-extraction in sequence with chemical product application, complete with water collection tank and chemical impregnation tanks. The machine is normally equipped with equalpressure squeezing rollers, with internal bearings. The pressure of contact of the first and second squeezing action can be adjusted independently. The tanks can be constructed to be removable and with pre-set bathheating