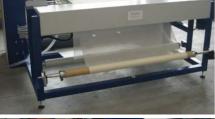

• Entry from rolls max diameter 400 mm, or from folded fabrics • Overcast and swarf cut-out • Automatic alignment of the edges of the fabric respect the sewing position • N. 2 sewing machines JUKI a three threads, stitch length from 1,5 to 6,5 mm • Winder or plaiter at exit TECHNICAL FEATURES • Power supply 380 V three-phase + Neutral. • Installed power 4,5 KW • Air consumption 20 Liters / minute • Max working width mm. 1800 • Line speed up to 24 mt. / minute depending the stitch length • Stitch length adjustable from 1,5 to 6 mm ca. • Rolls diameter : 400mm at entrence, 600 mm at exit • Machine dimension: 2800 x 1980 x h.1440 mm.