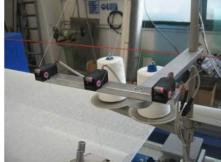

• Entry from rolls max diameter 400 mm, or from folded fabrics • Overcast and swarf cut-out • Automatic alignment of the edges of the fabric respect the sewing position • N. 2 sewing machines JUKI a three threads, stitch length from 1,5 to 6,5 mm • Winder or plaiter at exit TECHNICAL FEATURES • Power supply 380 V three-phase + Neutral. • Installed power 4,5 KW • Air consumption 20 Liters / minute • Max working width mm. 1800 • Line speed up to 24 mt. / minute depending the stitch length • Stitch length adjustable from 1,5 to 6 mm ca. • Rolls diameter : 400mm at entrence, 600 mm at exit • Machine dimension: 2800 x 1980 x h.1440 mm.