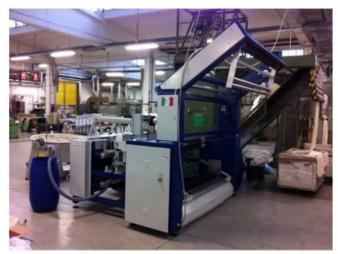

## Overlock automatic sewing line - Suitable for inkjet preparation T-2L

Reference: RF0088

Overlock automatic sewing line particularly indicated for inkjet preparation. can be overcast both sides of the fabrics in one passage:

• Entry from rolls max diameter 400 mm, or from folded fabrics • Overcast and swarf cut-out • Automatic alignment of the edges of the fabric respect the sewing position • N. 2 sewing machines JUKI a three threads, stitch length from 1,5 to 6,5 mm • Winder or plaiter at exit TECHNICAL FEATURES • Power supply 380 V three-phase + Neutral. • Installed power 4,5 KW • Air consumption 20 Liters / minute • Max working width mm. 1800 • Line speed up to 24 mt. / minute depending the stitch length • Stitch length adjustable from 1,5 to 6 mm ca. • Rolls diameter : 400mm at entrence, 600 mm at exit • Machine dimension: 2800 x 1980 x h.1440 mm.