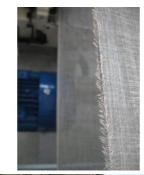

• Entry from rolls max diameter 400 mm, or from folded fabrics • Overcast and swarf cut-out • Automatic alignment of the edges of the fabric respect the sewing position • N. 2 sewing machines JUKI a three threads, stitch length from 1,5 to 6,5 mm • Winder or plaiter at exit TECHNICAL FEATURES • Power supply 380 V three-phase + Neutral. • Installed power 4,5 KW • Air consumption 20 Liters / minute • Max working width mm. 1800 • Line speed up to 24 mt. / minute depending the stitch length • Stitch length adjustable from 1,5 to 6 mm ca. • Rolls diameter : 400mm at entrence, 600 mm at exit • Machine dimension: 2800 x 1980 x h.1440 mm.