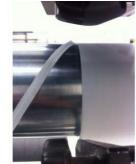

• Entry from rolls max diameter 400 mm, or from folded fabrics • Overcast and swarf cut-out • Automatic alignment of the edges of the fabric respect the sewing position • N. 2 sewing machines JUKI a three threads, stitch length from 1,5 to 6,5 mm • Winder or plaiter at exit TECHNICAL FEATURES • Power supply 380 V three-phase + Neutral. • Installed power 4,5 KW • Air consumption 20 Liters / minute • Max working width mm. 1800 • Line speed up to 24 mt. / minute depending the stitch length • Stitch length adjustable from 1,5 to 6 mm ca. • Rolls diameter : 400mm at entrence, 600 mm at exit • Machine dimension: 2800 x 1980 x h.1440 mm.