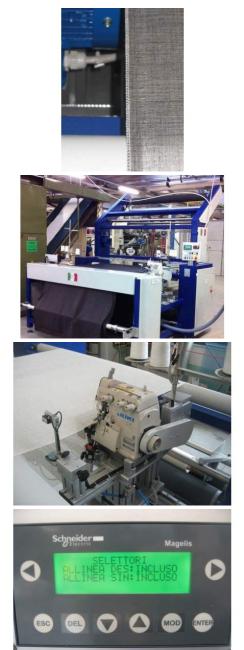

## Overlock automatic sewing line - Suitable for inkjet preparation T-2L

Reference: RF0088

Overlock automatic sewing line particularly indicated for inkjet preparation. can be overcast both sides of the fabrics in one passage:

• Entry from rolls max diameter 400 mm, or from folded fabrics • Overcast and swarf cut-out • Automatic alignment of the edges of the fabric respect the sewing position • N. 2 sewing machines JUKI a three threads, stitch length from 1,5 to 6,5 mm • Winder or plaiter at exit TECHNICAL FEATURES • Power supply 380 V three-phase + Neutral. • Installed power 4,5 KW • Air consumption 20 Liters / minute • Max working width mm. 1800 • Line speed up to 24 mt. / minute depending the stitch length • Stitch length adjustable from 1,5 to 6 mm ca. • Rolls diameter : 400mm at entrence, 600 mm at exit • Machine dimension: 2800 x 1980 x h.1440 mm.