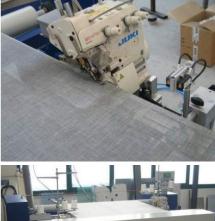

## Overlock automatic sewing line - Suitable for inkjet preparation T-2L

Reference: RF0088

Overlock automatic sewing line particularly indicated for inkjet preparation. can be overcast both sides of the fabrics in one passage:

• Entry from rolls max diameter 400 mm, or from folded fabrics • Overcast and swarf cut-out • Automatic alignment of the edges of the fabric respect the sewing position • N. 2 sewing machines JUKI a three threads, stitch length from 1,5 to 6,5 mm • Winder or plaiter at exit TECHNICAL FEATURES • Power supply 380 V three-phase + Neutral. • Installed power 4,5 KW • Air consumption 20 Liters / minute • Max working width mm. 1800 • Line speed up to 24 mt. / minute depending the stitch length • Stitch length adjustable from 1,5 to 6 mm ca. • Rolls diameter : 400mm at entrence, 600 mm at exit • Machine dimension: 2800 x 1980 x h.1440 mm.