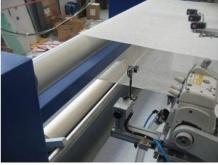

## Overlock automatic sewing line - Suitable for inkjet preparation T-2L

Reference: RF0088

Overlock automatic sewing line particularly indicated for inkjet preparation. can be overcast both sides of the fabrics in one passage:

• Entry from rolls max diameter 400 mm, or from folded fabrics • Overcast and swarf cut-out • Automatic alignment of the edges of the fabric respect the sewing position • N. 2 sewing machines JUKI a three threads, stitch length from 1,5 to 6,5 mm • Winder or plaiter at exit TECHNICAL FEATURES • Power supply 380 V three-phase + Neutral. • Installed power 4,5 KW • Air consumption 20 Liters / minute • Max working width mm. 1800 • Line speed up to 24 mt. / minute depending the stitch length • Stitch length adjustable from 1,5 to 6 mm ca. • Rolls diameter : 400mm at entrence, 600 mm at exit • Machine dimension: 2800 x 1980 x h.1440 mm.