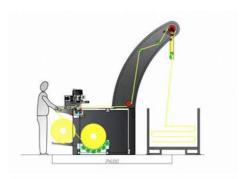

An electronic diameter control device allows memorization of the position of the rotation group.

The unwinding cradle and folding unit controlled by drivers guarantee the low tension on the fabric.

The automatic sewing cycle save time in your preparation and reduce the waste cutted fabric normally done by hand by the operator with normal sewing machine.

Vacuum device collect this waste cutted fabrics.

Weighing device to control the weight of the rolls and the kg of day/shift production.

Possibility to have a blanket to transport the rolls inside the unwinding cradle.