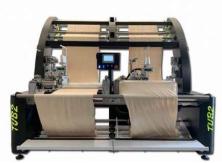

## TUB2 Automatic greige fabric preparation machine of tubular fabrics

Reference: RF001469

## model TUB2

This system are prepared to optain with the greatest functionality the automatic joining end to end of the tubulars greige fabric rolls.

The machine can be with 1 sewing station model TUB1 and with 2 sewing station TUB2.

An electronic diameter control device allows memorization of the position of the rotation group.

The unwinding cradle and folding unit controlled by drivers guarantee the low tension on the fabric.

The automatic sewing cycle save time in your preparation and reduce the waste cutted fabric normally done by hand by the operator with normal sewing machine.

Vacuum device collect this waste cutted fabrics.

Weighing device to control the weight of the rolls and the kg of day/shift production.

Possibility to have a blanket to transport the rolls inside the unwinding cradle.