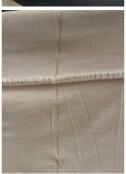

Automatic sewing linear on the total tubolar diameter with perfect alignment of the needle drop.