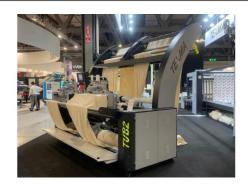

## TUB2 Automatic greige fabric preparation machine of tubular fabrics

Reference: RF001469

## model TUB2

This system are prepared to optain with the greatest functionality the automatic joining end to end of the tubulars greige fabric rolls.

The machine can be with 1 sewing station model TUB1 and with 2 sewing station TUB2.

An electronic diameter control device allows memorization of the position of the rotation group.

The unwinding cradle and folding unit controlled by drivers guarantee the low tension on the fabric.

The automatic sewing cycle save time in your preparation and reduce the waste cutted fabric normally done by hand by the operator with normal sewing machine.

Vacuum device collect this waste cutted fabrics.

Weighing device to control the weight of the rolls and the kg of day/shift production.

Possibility to have a blanket to transport the rolls inside the unwinding cradle.

Automatic sewing linear on the total tubolar diameter with perfect alignment of the needle drop.

## **PRODUCTION**

TUB1: 120/135 seams in 7 hours (2/3 ton.)
TUB2: 250/280 seams in 7 hours (5/6 ton.)
Tubolar diameter: min.450mm. - max.1500 mm
Unwinding speed up to 120 meters/minute

Configuration with Automatic Roll's Transport.