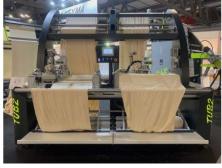

## TUB2 Automatic greige fabric preparation machine of tubular fabrics

Reference: RF001469

## model TUB2

This system are prepared to optain with the greatest functionality the automatic joining end to end of the tubulars greige fabric rolls.

The machine can be with 1 sewing station model TUB1 and with 2 sewing station TUB2.

An electronic diameter control device allows memorization of the position of the rotation group.

The unwinding cradle and folding unit controlled by drivers guarantee the low tension on the fabric.

The automatic sewing cycle save time in your preparation and reduce the waste cutted fabric normally done by hand by the operator with normal sewing machine.

Vacuum device collect this waste cutted fabrics.

Weighing device to control the weight of the rolls and the kg of day/shift production.

Possibility to have a blanket to transport the rolls inside the unwinding cradle.

Automatic sewing linear on the total tubolar diameter with perfect alignment of the needle drop.

## **PRODUCTION**

TUB1: 120/135 seams in 7 hours (2/3 ton.)
TUB2: 250/280 seams in 7 hours (5/6 ton.)
Tubolar diameter: min.450mm. - max.1500 mm
Unwinding speed up to 120 meters/minute

Configuration with Automatic Roll's Transport.