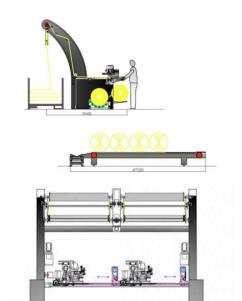

An electronic diameter control device allows memorization of the position of the rotation group.

The unwinding cradle and folding unit controlled by drivers guarantee the low tension on the fabric.

The automatic sewing cycle save time in your preparation and reduce the waste cutted fabric normally done by hand by the operator with normal sewing machine.

Automatic sewing linear on the total tubolar diameter with perfect alignment of the needle drop.

## **PRODUCTION**

TUB1: 120/135 seams in 7 hours (2/3 ton.)
TUB2: 250/280 seams in 7 hours (5/6 ton.)
Tubolar diameter: min.450mm. - max.1500 mm
Unwinding speed up to 120 meters/minute

Configuration with Automatic Roll's Transport.