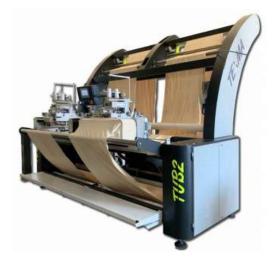

## TUB2 Automatic greige fabric preparation machine of tubular fabrics

Reference: RF001469

## model TUB2

This system are prepared to optain with the greatest functionality the automatic joining end to end of the tubulars greige fabric rolls.

The machine can be with 1 sewing station model TUB1 and with 2 sewing station TUB2.