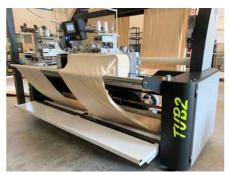

## TUB2 Automatic greige fabric preparation machine of tubular fabrics

Reference: RF001469

## model TUB2

This system are prepared to optain with the greatest functionality the automatic joining end to end of the tubulars greige fabric rolls.

The machine can be with 1 sewing station model TUB1 and with 2 sewing station TUB2.

An electronic diameter control device allows memorization of the position of the rotation group.

The unwinding cradle and folding unit controlled by drivers guarantee the low tension on the fabric.

The automatic sewing cycle save time in your preparation and reduce the waste cutted fabric normally done by hand by the operator with normal sewing machine.

Vacuum device collect this waste cutted fabrics.

Weighing device to control the weight of the rolls and the kg of day/shift production.

Possibility to have a blanket to transport the rolls inside the unwinding cradle.