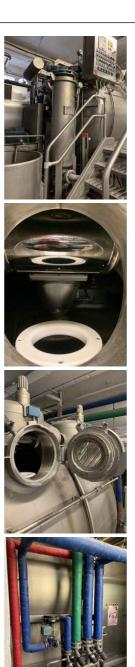

## Air dyeing machine Thies Airstream 2+2 ropes coupled

Reference: RF001440

Thies Air Stream

Yoc 1999

n.2 machines coupled 2+2 ropes, load capacity 200 kg/rope - total load capacity 400+400 kg

controller Setex 737XL

suitable for woven and knit fabrics