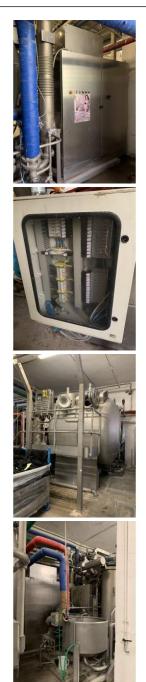

## Air dyeing machine Thies Airstream 2+2 ropes coupled

Reference: RF001440

Thies Air Stream

Yoc 1999

n.2 machines coupled 2+2 ropes, load capacity 200 kg/rope - total load capacity 400+400 kg

controller Setex 737XL

suitable for woven and knit fabrics