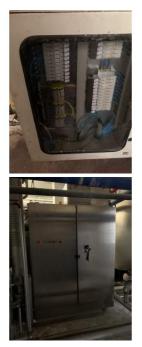

## Air dyeing machine Thies Airstream 2+2 ropes coupled

Reference: RF001440

Thies Air Stream

Yoc 1999

n.2 machines coupled 2+2 ropes, load capacity 200 kg/rope - total load capacity 400+400 kg

controller Setex 737XL

suitable for woven and knit fabrics