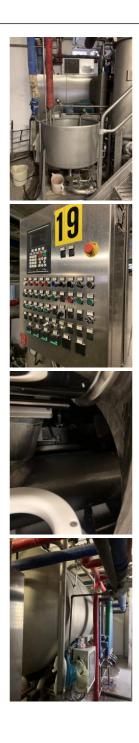

## Air dyeing machine Thies Airstream 2+2 ropes coupled

Reference: RF001440

Thies Air Stream

Yoc 1999

n.2 machines coupled 2+2 ropes, load capacity 200 kg/rope - total load capacity 400+400 kg

controller Setex 737XL

suitable for woven and knit fabrics