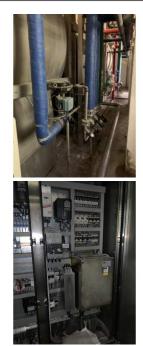

## Air dyeing machine Thies Airstream 2+2 ropes coupled

Reference: RF001440

Thies Air Stream

Yoc 1999

n.2 machines coupled 2+2 ropes, load capacity 200 kg/rope - total load capacity 400+400 kg

controller Setex 737XL

suitable for woven and knit fabrics