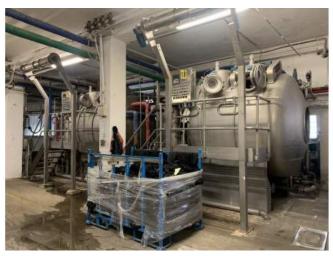

## Air dyeing machine Thies Airstream 2+2 ropes coupled

Reference: RF001440

Thies Air Stream

Yoc 1999

n.2 machines coupled 2+2 ropes, load capacity 200 kg/rope - total load capacity 400+400 kg

controller Setex 737XL

suitable for woven and knit fabrics