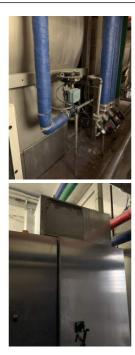

## Air dyeing machine Thies Airstream 2+2 ropes coupled

Reference: RF001440

Thies Air Stream

Yoc 1999

n.2 machines coupled 2+2 ropes, load capacity 200 kg/rope - total load capacity 400+400 kg

controller Setex 737XL

suitable for woven and knit fabrics