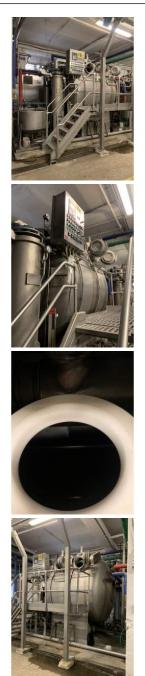

## Air dyeing machine Thies Airstream 2+2 ropes coupled

Reference: RF001440

Thies Air Stream

Yoc 1999

n.2 machines coupled 2+2 ropes, load capacity 200 kg/rope - total load capacity 400+400 kg

controller Setex 737XL

suitable for woven and knit fabrics