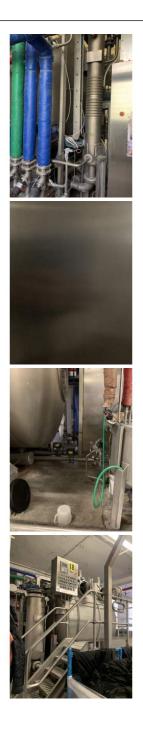

## Air dyeing machine Thies Airstream 2+2 ropes coupled

Reference: RF001440

Thies Air Stream

Yoc 1999

n.2 machines coupled 2+2 ropes, load capacity 200 kg/rope - total load capacity 400+400 kg

controller Setex 737XL

suitable for woven and knit fabrics